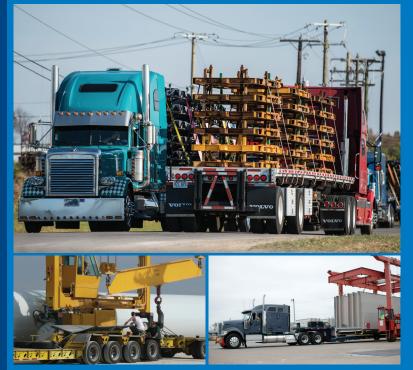

## LANDSTAR HEAVY HAUL SOLUTIONS

One call to your Landstar agent is all it takes to set specialized transportation solutions in motion. Whether you need 100 trucks with 8 axle configurations or 40 trucks with 10-13 axle configurations, our access to equipment is impressive.

- 1,300 STEPDECKS AND 1,100 FLATBED TRAILERS: Multi-axle, stretch, ramps, curtain side, blade trailers and more.
- LOAD TOO HEAVY? NOT FOR LANDSTAR.
  - Up to 80 ton capacity with over 400 lowboys that are 40-ton capable
  - Over 220 stretch trailers
  - Schnabel wind tower trailers