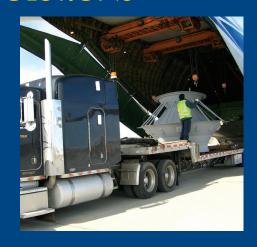

## LANDSTAR HEAVY HAUL SOLUTIONS

One call to your Landstar agent is all it takes to set specialized transportation solutions in motion. Whether you need 100 trucks with 8 axle configurations or 40 trucks with 10-13 axle configurations, our access to equipment is impressive.

- 1,300 STEPDECKS AND 1,100 FLATBED TRAILERS: Multi-axle, stretch, ramps, curtain side, blade trailers and more.
- LOAD TOO HEAVY? NOT FOR LANDSTAR.
  - Up to 80 ton capacity with over 400 lowboys that are 40-ton capable
  - Over 220 stretch trailers
  - Schnabel wind tower trailers